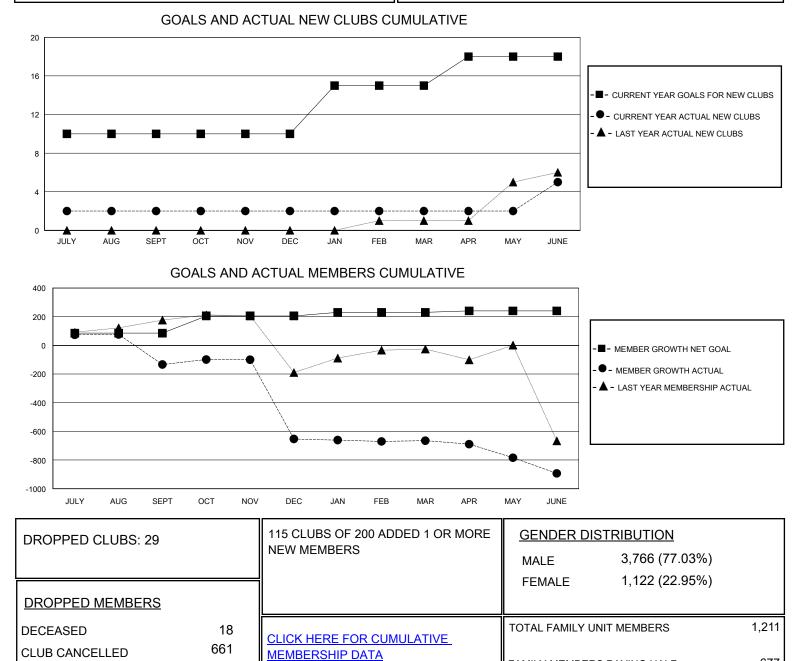

## MONTHLY MEMBERSHIP PROGRESS REPORT

District 324 M

Results as of: 6/30/2024

| GMT:                  |               |           |               |                       |                        |                         | GMT CA                                             |
|-----------------------|---------------|-----------|---------------|-----------------------|------------------------|-------------------------|----------------------------------------------------|
| Clubs                 |               |           |               | Members               |                        |                         |                                                    |
| RESULTS FOR 2023-2024 |               |           |               | RESULTS FOR 2023-2024 |                        |                         |                                                    |
| QUARTER               | NEW CLUB GOAL | NEW CLUBS | DROPPED CLUBS | QUARTER               | BER GROWTH NET<br>GOAL | MEMBER GROWTH<br>ACTUAL | DROPPED<br>MEMBERS ACTUAL<br>(including transfers) |
| JULY/AUG/SEPT         | 10            | 2         | 13            | JULY/AUG/SEPT         | 85                     | 287                     | 376                                                |
| OCT/NOV/DEC           | 0             | 0         | 13            | OCT/NOV/DEC           | 120                    | 94                      | 609                                                |
| JAN/FEB/MAR           | 5             | 0         | 3             | JAN/FEB/MAR           | 25                     | 156                     | 144                                                |
| APR/MAY/JUNE          | 3             | 3         | 0             | APR/MAY/JUNE          | 10                     | 244                     | 445                                                |